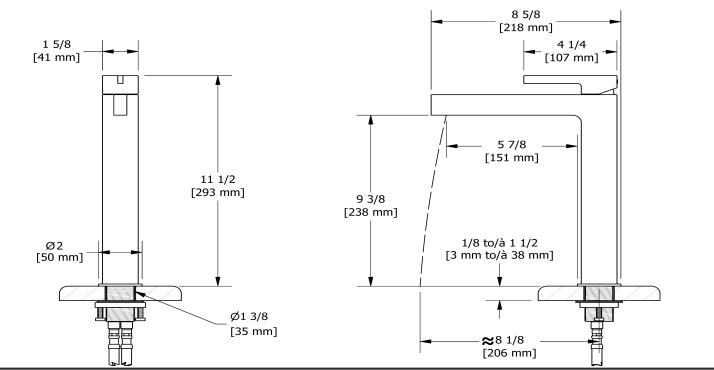

### Descriptions

- 3/8" speedway compression
- No drain
  - Ceramic cartridge
  - Drilling hole diameter =  $1 \frac{3}{8} (35 \text{ mm})$